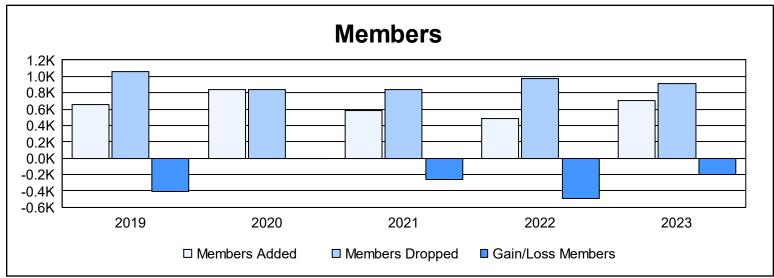

| Year      | New<br>Clubs | Dropped<br>Clubs | Gain/<br>Loss<br>Clubs | New<br>Members | Charter<br>Members | Reinstate<br>Members | Transfer<br>Members | Total<br>Member<br>Added | Total<br>Members<br>Dropped | Gain/<br>Loss<br>Members |
|-----------|--------------|------------------|------------------------|----------------|--------------------|----------------------|---------------------|--------------------------|-----------------------------|--------------------------|
| 2018-2019 | 1            | 0                | 1                      | 534            | 21                 | 42                   | 54                  | 651                      | 1,063                       | -412                     |
| 2019-2020 | 1            | 2                | -1                     | 716            | 24                 | 41                   | 56                  | 837                      | 843                         | -6                       |
| 2020-2021 | 6            | 1                | 5                      | 295            | 159                | 66                   | 63                  | 583                      | 842                         | -259                     |
| 2021-2022 | 0            | 6                | -6                     | 400            | 3                  | 43                   | 44                  | 490                      | 978                         | -488                     |
| 2022-2023 | 1            | 12               | -11                    | 583            | 21                 | 70                   | 30                  | 704                      | 909                         | -205                     |
| Average   | 2            | 4                | -2                     | 506            | 46                 | 52                   | 49                  | 653                      | 927                         | -274                     |