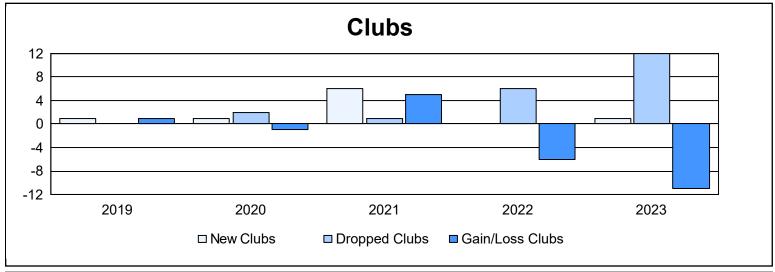

| Year      | New<br>Clubs | Dropped<br>Clubs | Gain/<br>Loss<br>Clubs | New<br>Members | Charter<br>Members | Reinstate<br>Members | Transfer<br>Members | Total<br>Member<br>Added | Total<br>Members<br>Dropped | Gain/<br>Loss<br>Members |
|-----------|--------------|------------------|------------------------|----------------|--------------------|----------------------|---------------------|--------------------------|-----------------------------|--------------------------|
| 2018-2019 | 1            | 0                | 1                      | 534            | 21                 | 42                   | 54                  | 651                      | 1,063                       | -412                     |
| 2019-2020 | 1            | 2                | -1                     | 716            | 24                 | 41                   | 56                  | 837                      | 843                         | -6                       |
| 2020-2021 | 6            | 1                | 5                      | 295            | 159                | 66                   | 63                  | 583                      | 842                         | -259                     |
| 2021-2022 | 0            | 6                | -6                     | 400            | 3                  | 43                   | 44                  | 490                      | 978                         | -488                     |
| 2022-2023 | 1            | 12               | -11                    | 583            | 21                 | 70                   | 30                  | 704                      | 909                         | -205                     |
| Average   | 2            | 4                | -2                     | 506            | 46                 | 52                   | 49                  | 653                      | 927                         | -274                     |